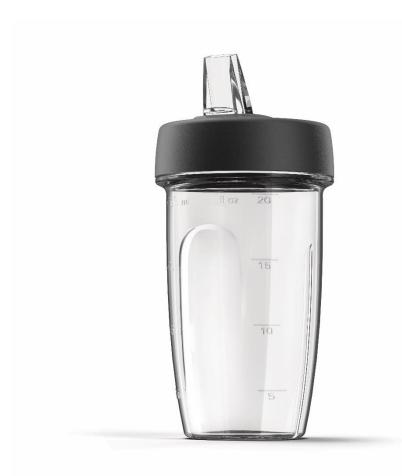

## KAH740PL – Blend Xtract Sport Attachment

Fitting the high speed outlet of all Chef kitchen machines the new Kenwood Blend Xtract Sport Attachment is the simple way to enjoy delicious smoothies, juices and milkshakes just the way you like them.

- New Smoothie2Go Sport Attachment For a smooth nutritious drink
- High Speed Outlet
   Fits all Kenwood Chef
- 2 x 600ml Tritan Smoothie Goblets
- 2 x Easy Flip Lids

Stainless Steel Blades
 Ergonomically designed to breakdown even the toughest food to a nice, smooth consistency.

Safety interlock

| Product Details |                   |  |
|-----------------|-------------------|--|
| Colour          | Grey and Clear    |  |
| Materials       | Plastic           |  |
| Dimensions (cm) | 9.5L x 9.5W x 20H |  |
| Weight (kg)     | 0.76kg            |  |

## KAH740PL – Blend XtractSport Attachment