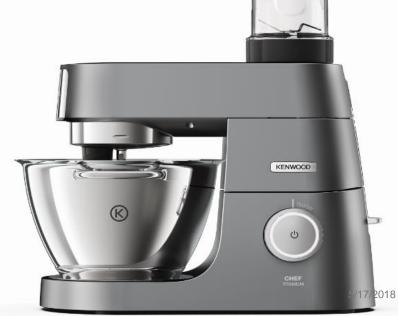

## KAH740PL – Blend Xtract Sport Attachment

Fitting the high speed outlet of all Chef kitchen machines the new Kenwood Blend Xtract Sport Attachment is the simple way to enjoy delicious smoothies, juices and milkshakes just the way you like them.

- New Smoothie2Go Sport Attachment For a smooth nutritious drink
- High Speed Outlet
   Fits all Kenwood Chef
- 2 x 600ml Tritan Smoothie Goblets
- 2 x Easy Flip Lids

Stainless Steel Blades
 Ergonomically designed to breakdown even the toughest food to a nice, smooth consistency.

## KAH740PL – Blend XtractSport Attachment